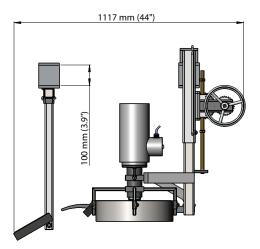

- Stainless steel frame and motor
- Motor (IP66) power is 0,75 kW, 50 Hz
- Power supply is 380/480 V 3phz 50/60 Hz
- Machine dimensions

| Length: | 1117 mm |
|---------|---------|
| Width:  | 780 mm  |
| Height: | 948 mm  |