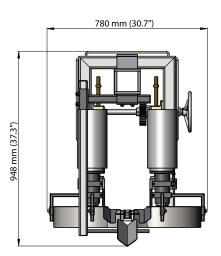

- Stainless steel frame and motor
- Motor (IP66) power is 0,75 kW, 50 Hz
- Power supply is 380/480 V 3phz 50/60 Hz
- Machine dimensions

| Length: | 1117 mm |
|---------|---------|
| Width:  | 780 mm  |
| Height: | 948 mm  |