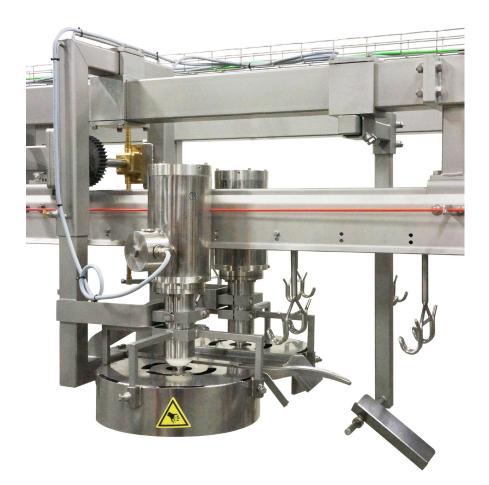

## FRONT PIECE CUTTER

The Foodmate Front Piece Cutter separates the breast cap from the back piece. The machine gives an optimal result with a minimum loss of breast meat and can be easily adjusted to various bird sizes.

The Front Piece Cutter is intended for partial processing of poultry, mainly broilers, by cutting off the front piece of the broiler. The process is managed as the broilers are hanging from the shackle conveyor and are pulled over an arbor. The covers around the circular blades also work as guides for the legs, so that the broiler is positioned correctly for the cut.

The height of the machine can be adjusted to broiler sizes by rotating the spindle.

Key Benefit:

 Allows for a maximum of 6,000 birds per hour Foodmate is an equipment manufacturing company based in the Netherlands. Founded in 2006, we focus primarily on poultry processing, and we recently launched Foodmate US, expanding our worldwide distribution into North America. Driven by research, paired with unmatched knowledge and decades of experience, it's our mission to innovate, automate and bring cost-effective solutions to the industry.