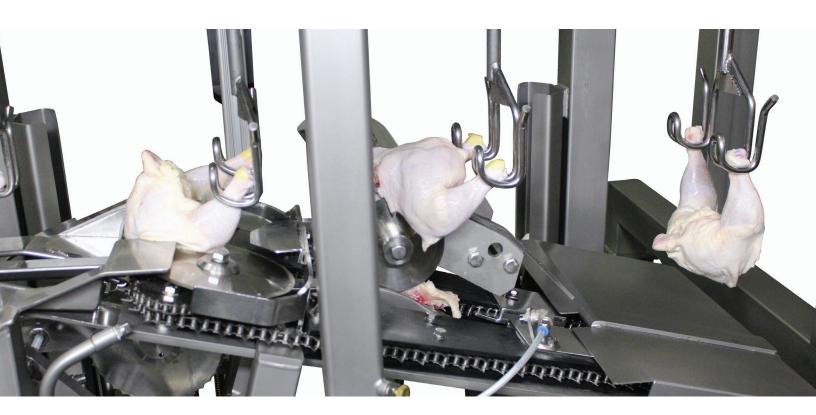

## BREAST PROCESSOR

The Foodmate Breast Processor runs birds breast first. An arbour and several guidings pick up the bird and guide them into the circular blade. The breasts are then cut and transported through the machine by the pick-up chains.