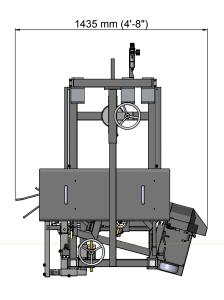

## Technical Specifications:

 $\cdot$  Stainless steel frame and motor

· Motor (IP66) power is 0,75 kW, 50/60 Hz

· Machine dimensions:

Length: 1435 mm / 4'-8" Width: 1342 mm / 4'-5" Height: 1747 mm / 5'-9" Weight: 320 kg / 705.5 lbs