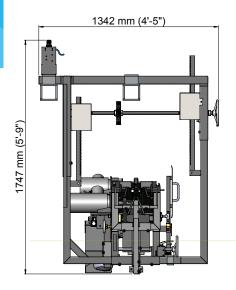

## Technical Specifications:

 $\cdot$  Stainless steel frame and motor

· Motor (IP66) power is 0,75 kW, 50/60 Hz

· Machine dimensions:

Length: 1435 mm / 4'-8" Width: 1342 mm / 4'-5" Height: 1747 mm / 5'-9" Weight: 320 kg / 705.5 lbs