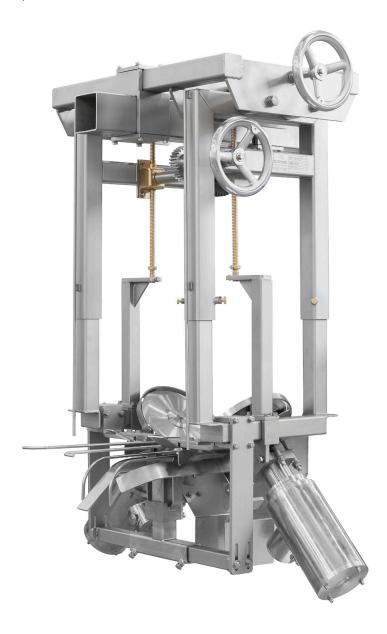

The Foodmate Mid Wing Cutter is designed and developed to separate the mid wing piece (flapper/median) from the wing drummette, also known as the first joint piece. The machine cuts through the center joint of the chicken wings and can be used on chickens with or without the wingtips. The chickens are transported on shackles connected to a chain which is guided by rails. With the help of a bar, the chickens are

lifted and pressed against the rails, which positions the wings in the correct angle and position.

The wing centers are then cut by circular blades.

The wing centers are then cut by circular blades.

The horizontal distance between the knives can be easily adjusted with the spindle. The module height is set throughout and the height of the blades can be adjusted according to the size of the chicken.

## MID WING CUTTER