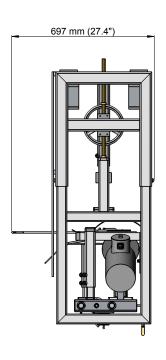

## **Technical Specifications:**

- Stainless steel frame and motor
- Motor (IP66) power is 2 x 0,75 kW
- Machine dimensions:

Length: 697 mm Width: 951 mm Height: 1351 mm Weight: approx. 151 Kg

FOODMATE B.V. Röntgenstraat 18 • 3261 LK Oud-Beijerland P.O. Box 1405 • 3260 AK Oud-Beijerland The Netherlands