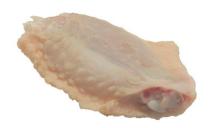

The Foodmate Mid Wing Cutter is designed and developed to separate the mid wing piece (flapper/median) from the wing drummette, also known as the first joint piece. The machine cuts through the center joint of the chicken wings and can be used on chickens with or without the wingtips. The chickens are transported on shackles connected to a chain which is guided by rails. With the help of a bar, the chickens are

lifted and pressed against the rails, which positions the wings in the correct angle and position.

The wing centers are then cut by circular blades.

The wing centers are then cut by circular blades.

The horizontal distance between the knives can be easily adjusted with the spindle. The module height is set throughout and the height of the blades can be adjusted according to the size of the chicken.