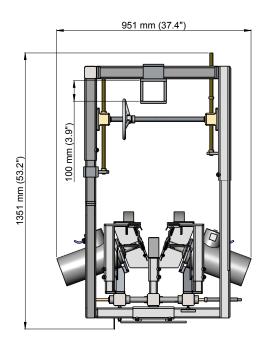

## **Technical Specifications:**

- Stainless steel frame and motor
- Motor (IP66) power is 2 x 0,75 kW
- Machine dimensions:

Length: 697 mm Width: 951 mm Height: 1351 mm Weight: approx. 151 Kg

FOODMATE B.V. Röntgenstraat 18 • 3261 LK Oud-Beijerland P.O. Box 1405 • 3260 AK Oud-Beijerland The Netherlands