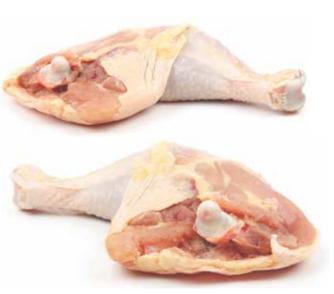

## **Final Product**

The leg processor accommodates a wide size range while maintaining a high percentage of "white knuckles" and minimal bone content.

# OPTILEG PROCESSOR

The OPTI Leg Processor can accommodate a wide size range while maintaining a high percentage of "white knuckles" and minimal bone content with minimal adjustments. The OPTI Leg Processor can be adjusted to accommodate the so called "big birds" or large chickens.