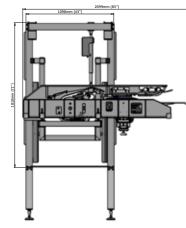

## **OPTI LEG PROCESSOR**

Foodmate has developed the OPTI Leg Processor to maximize bone-in and boneless dark meat yields. The machine gives a high yield anatomical cut and good meat and skin presentation. The new design is user friendly and provides low maintenance cost, as it has no springs or air cylinders. In addition, height is easily adjustable, which simplifies the process of accommodating different bird sizes. The machine was developed in the U.S., and though initially designed to address specific demands of the US market, this new version has proven to bring overall greater performance, benefiting costumers around the world. The OPTI Leg Processor can be installed in either a new Foodmate Cut-up System or it can easily be integrated into existing frame or flex type cut-up system.

# OPTILEG PROCESSOR

The OPTI Leg Processor can accommodate a wide size range while maintaining a high percentage of "white knuckles" and minimal bone content with minimal adjustments. The OPTI Leg Processor can be adjusted to accommodate the so called "big birds" or large chickens.

The OPTI Leg Processor can run up to 105 BPM. In addition, final product is consistent, with good meat and skin presentation. The OPTI Leg Processor delivers improved cut quality and yield performance as a standalone machine or when supplying product to the Foodmate Dark Meat Deboning System.