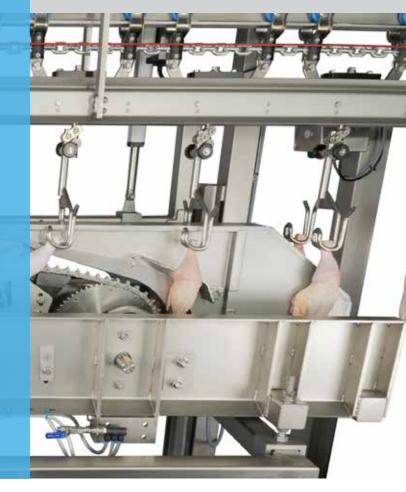

## **OPTI LEG PROCESSOR**

Foodmate has developed the OPTI Leg Processor to maximize bone-in and boneless dark meat yields. The machine gives a high yield anatomical cut and good meat and skin presentation. The new design is user friendly and provides low maintenance cost, as it has no springs or air cylinders. In addition, height is easily adjustable, which simplifies the process of accommodating different bird sizes. The machine was developed in the U.S., and though initially designed to address specific demands of the US market, this new version has proven to bring overall greater performance, benefiting costumers around the world. The OPTI Leg Processor can be installed in either a new Foodmate Cut-up System or it can easily be integrated into existing frame or flex type cut-up system.

The OPTI Leg Processor can run up to 105 BPM. In addition, final product is consistent, with good meat and skin presentation. The OPTI Leg Processor delivers improved cut quality and yield performance as a standalone machine or when supplying product to the Foodmate Dark Meat Deboning System.