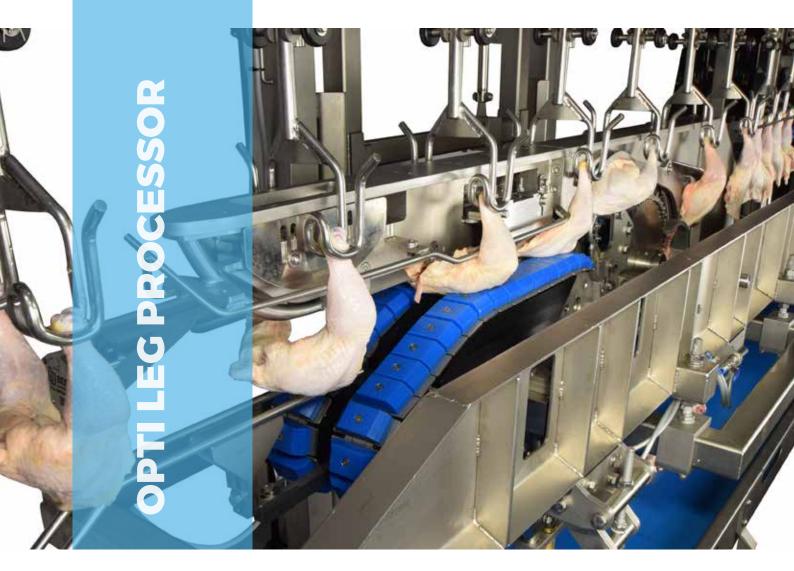

## **OPTI LEG PROCESSOR**

Foodmate has developed the OPTI Leg Processor to maximize bone-in and boneless dark meat yields. The machine gives a high yield anatomical cut and good meat and skin presentation. The new design is user friendly and provides low maintenance cost, as it has no springs or air cylinders. In addition, height is easily adjustable, which simplifies the process of accommodating different bird sizes. The machine was developed in the U.S., and though initially designed to address specific demands of the US market, this new version has proven to bring overall greater performance, benefiting costumers around the world. The OPTI Leg Processor can be installed in either a new Foodmate Cut-up System or it can easily be integrated into existing frame or flex type cut-up system.

# OPTILEG PROCESSOR

The OPTI Leg Processor can accommodate a wide size range while maintaining a high percentage of "white knuckles" and minimal bone content with minimal adjustments. The OPTI Leg Processor can be adjusted to accommodate the so called "big birds" or large chickens.

The OPTI Leg Processor can run up to 105 BPM. In addition, final product is consistent, with good meat and skin presentation. The OPTI Leg Processor delivers improved cut quality and yield performance as a standalone machine or when supplying product to the Foodmate Dark Meat Deboning System.