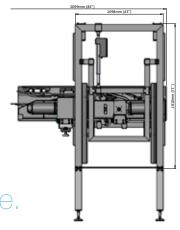

We make it simple.

You make it profitable.

| TECHNICAL SPECIFICATIONS |                             |
|--------------------------|-----------------------------|
| Frame and motor          | Stainless steel             |
| Motor                    | (IP66) power is 2 x 0,75 kW |
| Length                   | 2099 mm / 83"               |
| Width                    | 1098 mm / 43"               |
| Height                   | 1810 mm / 71"               |
| Approx. Weight           | 400 kg / 882 lbs            |