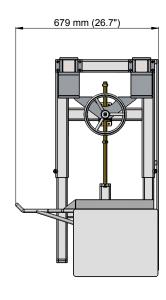

## **Technical Specifications:**

- · Stainless steel frame and motor
- Motor (IP66) power is 0,75 kW, 50/60 Hz
- Machine dimensions

Length: 679 mm
Width: 700 mm
Height: 1040 mm
Weight: approx. 88 kg

FOODMATE B.V.
Röntgenstraat 18 Oud-Beijerland
P.O. Box 1405 • 3260 AK Oud-Beijerland
The Netherlands