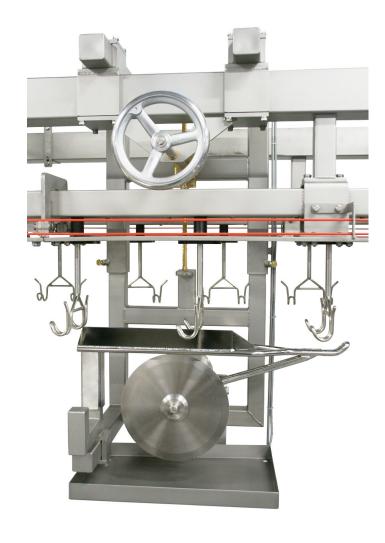

The Foodmate Saddle Cutter is the optimal machine to separate leg quarters. The guiding system is designed to always give an accurate center split.

The chicken which is hanging on the Foodmate Cut-Up Line is mounted parallel to the moving direction of the machine, with the breast in the direction of the circular blade(s) of the Saddle Cutter. Because of the movement of the cut-up line and the help of the rails, the correct cut is realized. It can be mounted on new Foodmate lines or added to existing lines.

## **Key Benefits:**

- Allows for a maximum of 6,000 birds per hour
- Allows for easy integration with the 8" to 12" lines due to its simple construction

Foodmate is an equipment manufacturing company based in the Netherlands. Founded in 2006, we focus primarily on poultry processing, and we recently launched Foodmate US, expanding our worldwide distribution into North America. Driven by research, paired with unmatched knowledge and decades of experience, it's our mission to innovate, automate and bring cost-effective solutions to the industry.