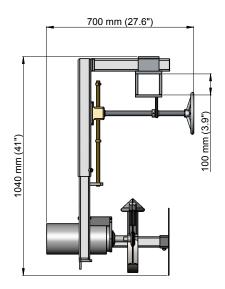

## **Technical Specifications:**

- · Stainless steel frame and motor
- Motor (IP66) power is 0,75 kW, 50/60 Hz
- Machine dimensions

Length: 679 mm
Width: 700 mm
Height: 1040 mm
Weight: approx. 88 kg

FOODMATE B.V.
Röntgenstraat 18 Oud-Beijerland
P.O. Box 1405 • 3260 AK Oud-Beijerland
The Netherlands