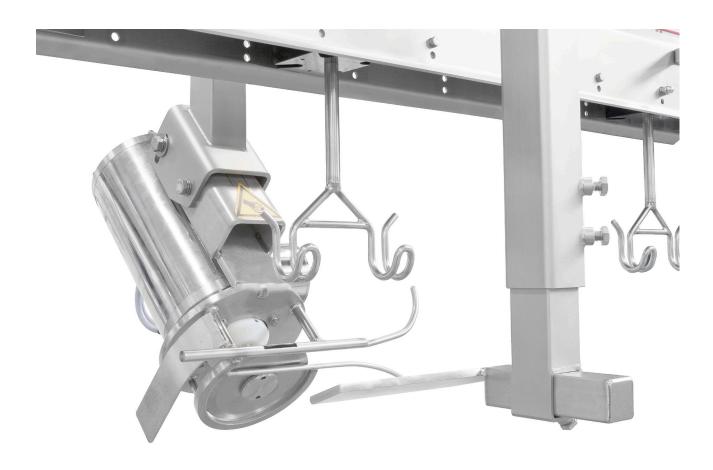

The Foodmate Tail Cutter automatically removes the tail from the back. The unit can be placed in different locations in the line. The Tail Cutter is designed to allow maximum yield and minimum damage to both back and tail. The machine is installed in the Foodmate Cut-Up Line. The machine is designed to separate the tail from

the bird to be further processed. When the bird enters the machine, the bird is guided by rails to a circular blade. When the bird passes the blade, the tail is cut off and the bird is transported to the next module. It can be placed on a flex or frame line.