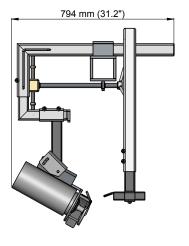

## **Technical Specifications:**

- · Stainless steel frame and motor
- Motor (IP66) power is 0,75 kW
- Machine dimensions:

- Length: 323 mm- Width: 794 mm- Height: 910 mm- Weight: approx. 45 kg

FOODMATE B.V.