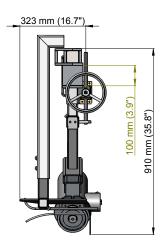

## **Technical Specifications:**

- · Stainless steel frame and motor
- Motor (IP66) power is 0,75 kW
- Machine dimensions:

- Length: 323 mm- Width: 794 mm- Height: 910 mm- Weight: approx. 45 kg

FOODMATE B.V.