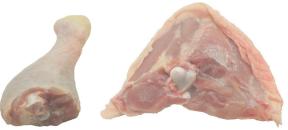

The Foodmate Thigh & Drumstick Cutter is a multi-purpose machine that can be used for both retail and food service applications. It has a simple construction design that contains no rebuild points, thus reducing the cost of ownership. It provides an anatomic cut and depending on the type of cut, various configurations are possible. The electrical sync allows for more accurate cutting and the absence of a 90 degree gear box lowers maintenance costs.