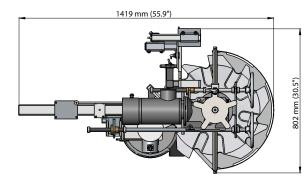

## **Technical Specifications:**

- Stainless steel frame and motor
- Motor (IP66) power is 2 x 0,75 kW
- Machine dimensions:
- Length: 1419 mm
- Width: 802 mm
- Height: 1345 mm
- Weight: approx. 130 kg