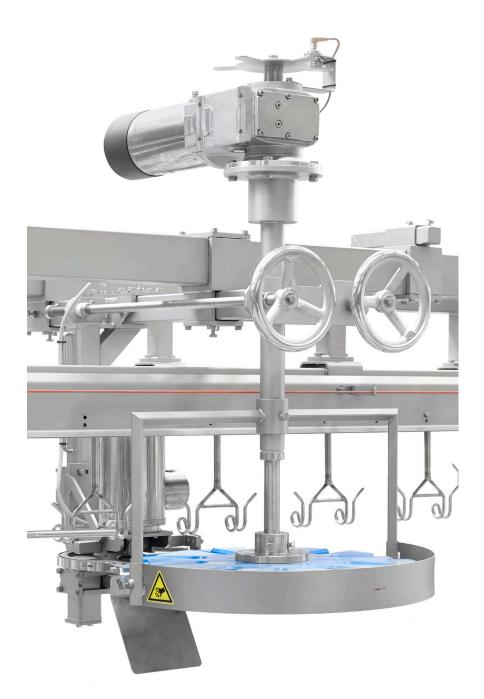

The Foodmate Thigh & Drumstick Cutter is a multi-purpose machine that can be used for both retail and food service applications. It has a simple construction design that contains no rebuild points, thus reducing the cost of ownership. It provides an anatomic cut and depending on the type of cut, various configurations are possible. The electrical sync allows for more accurate cutting and the absence of a 90 degree gear box lowers maintenance costs.

## Key Benefits:

- Improves cut quality due to direct drive
- Increases line speed due to the direct drive gear box
- Allows for easy access to make adjustments
- Improves product appearance due to the direct drive motor
- Allows for a maximum of 6,000 birds per