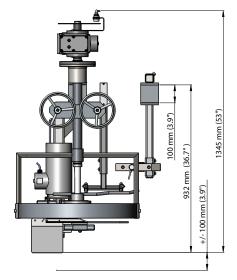

## **Technical Specifications:**

- Stainless steel frame and motor
- Motor (IP66) power is 2 x 0,75 kW
- Machine dimensions:
- Length: 1419 mm
- Width: 802 mm
- Height: 1345 mm
- Weight: approx. 130 kg