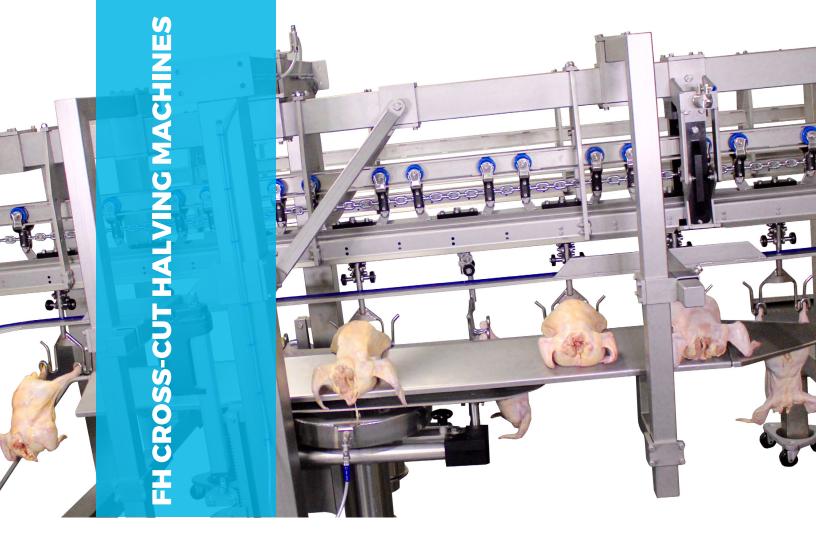

This module addresses challenges commonly found with single bladed front halving machines. The FH Cross-Cut Halving Machine provides a highly efficient cross-cut front half, significantly reducing the amount of tipped keels and miscuts. Using two blades instead of one large blade gives a straighter cut across the hips and gives more control over the number of ribs that stay attached to the front half.

The FH Cross-Cut can run both on 12" and 8" centers, and it can process a large size variation without adjustment. Its versatility allows for installation on current line configurations or newly constructed frame or flexible cut-up lines.

With the FH Cross-Cut Halving Machine, there is no need for a pre-cutter, in addition, the machine has a direct drive design with no belts and easy maintenance.