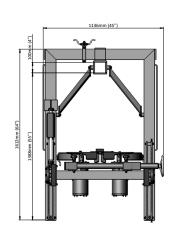

## Foodmate B.V.

Einsteinstraat 26 3281 NJ Numansdorp The Netherlands Phone: +31-186630240 · Fax: +31-186630249 info@foodmate.nl | foodmate.nl

| TECHNICAL SPECIFICATIONS |                       |
|--------------------------|-----------------------|
| Frame and motor          | Stainless steel       |
| Motor                    | 0,75 kW               |
| Power Supply             | 380/480 V 3 phz 50/60 |
| MACHINE DIMENSIONS       |                       |
| Length                   | 1136 mm / 45"         |
| Width                    | 1265 mm / 50"         |
| Height                   | 1612 mm / 64"         |