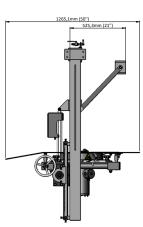

## Foodmate B.V.

Einsteinstraat 26 3281 NJ Numansdorp The Netherlands Phone: +31-186630240 · Fax: +31-186630249 info@foodmate.nl | foodmate.nl

| TECHNICAL SPECIFICATIONS |                       |
|--------------------------|-----------------------|
| Frame and motor          | Stainless steel       |
| Motor                    | 0,75 kW               |
| Power Supply             | 380/480 V 3 phz 50/60 |
| MACHINE DIMENSIONS       |                       |
| Length                   | 1136 mm / 45"         |
| Width                    | 1265 mm / 50"         |
| Height                   | 1612 mm / 64"         |