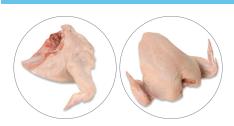

The FH Cross-Cut can run both on 12" and 8" centers, and it can process a large size variation without adjustment. Its versatility allows for installation on current line configurations or newly constructed frame or flexible cut-up lines.

With the FH Cross-Cut Halving Machine, there is no need for a pre-cutter, in addition, the machine has a direct drive design with no belts and easy maintenance.

## **ADVANTAGES**

- ✓ Allows for consistent and straight cuts
- ✓ Cut can be adjusted to help increase leg
- ✓ quarter yield
- Does not cut into keel tip
- $\checkmark$  3 4 rib count on front half
- ✓ Eliminates the need for a pre-cutting machine
- ✓ Allows for easy adjustment and easy maintenance due to the simple construction
- ✓ Integrates easily into existing frame or flex cut-up system



FINAL PRODUCT











## Foodmate US

221 Turner Blvd. Ball Ground, Georgia 30107, U.S.A. Phone: +1 678-819-5270 · Fax: +1 678-819-5273

 $info@foodmateusa.com \mid foodmateus.com \quad info@foodmate.nl \mid foodmate.nl$ 

## Foodmate B.V.

Einsteinstraat 26 3281 NJ Numansdorp The Netherlands Phone: +31-186630240 · Fax: +31-186630249 info@foodmate.nl | foodmate.nl

| TECHNICAL SPECIFICATIONS |                       |
|--------------------------|-----------------------|
| Frame and motor          | Stainless steel       |
| Motor                    | 0,75 kW               |
| Power Supply             | 380/480 V 3 phz 50/60 |
| MACHINE DIMENSIONS       |                       |
| Length                   | 1136 mm / 45"         |
| Width                    | 1265 mm / 50"         |
| H